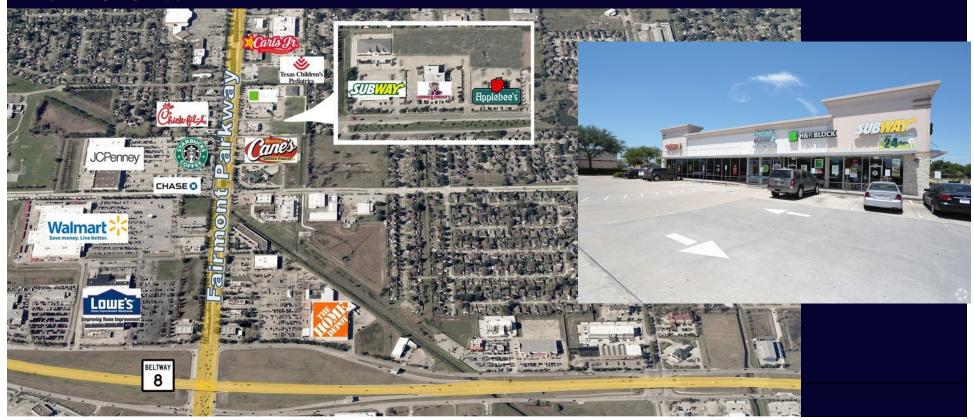

#### **HIGHLIGHTS:**

- 1,500 sf 2nd Generation space available
- Excellent visibility on Fairmont Pkwy and easy access
- Site provides convenient access to Beltway 8
- Ample surface parking
- Pylon signage opportunities

### **TRAFFIC COUNT & DEMOGRAPHICS**

Population: 99,025 (3 mile)

Median Household Income: \$52,796 (3 mile)

Households: +33,000 (3 mile) Fairmont Pkwy: +34,000 CPD