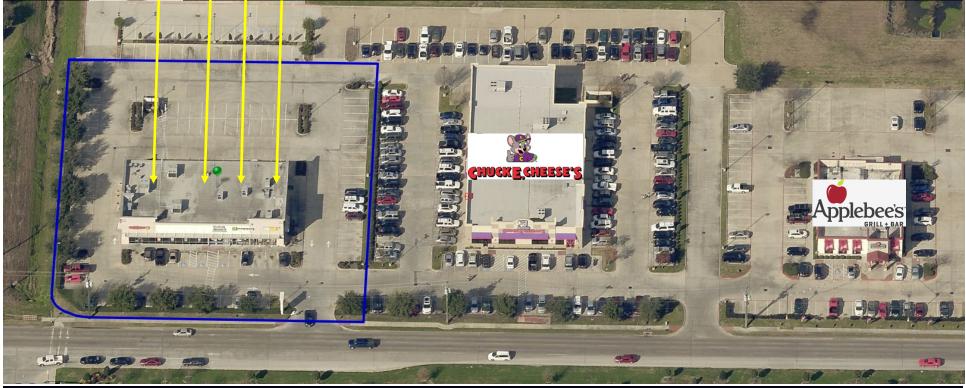

#### **HIGHLIGHTS:**

- 1,500 sf 2nd Generation space available
- Excellent visibility on Fairmont Pkwy and easy access
- Site provides convenient access to Beltway 8
- Ample surface parking
- Pylon signage opportunities